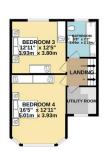

## **Property Summary**

GROUND FLOOR 1348 sq.ft. (125.2 sq.m.) approx.

2ND FLOOR 274 sq.ft. (25.5 sq.m.) approx.

TOTAL FLOOR AREA: 2148 sq.ft. (199.6 sq.m.) approx.

White every attempt has been made to ensure the accuracy of the floorpist contained them, measurement of doors, widows, comes and any other terms are approximate and no responsibility to taken for any entrocommon first the stimulation of the s