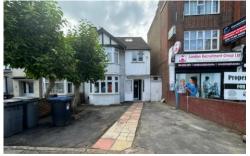

## Property Hub









Kenton Road , Harrow, , HA3 0UN

Guide Price £725,000

## **Property Summary**







GROUND FLOOR 1348 sq.ft. (125.2 sq.m.) approx.



2ND FLOOR 274 sq.ft. (25.5 sq.m.) approx.

## **Energy rating and score**

This property's energy rating is D. It has the potential to be B.

See how to improve this property's energy efficiency.



GARDEN
312" × 201"
9.50m x 6.12m

DEGN FLAN RECEPTION - 1.12m

KITCHENY
6.40m x 5.10m

Light visual control of the control of



- Semi detached house
- Driveway for 2 cars
- Garden
- Large Kitchen dinner
- 5 Bedrooms
- 3 Bathrooms
- 15 mins walk to kenton station
- Beautiful Woodcock Park
- 8 Mins walk to Claremont High School
- Ideal for investment

TOTAL FLOOR AREA: 2148 sq.ft. (199.6 sq.m.) approx.

White every attempt has been made to ensure the accura