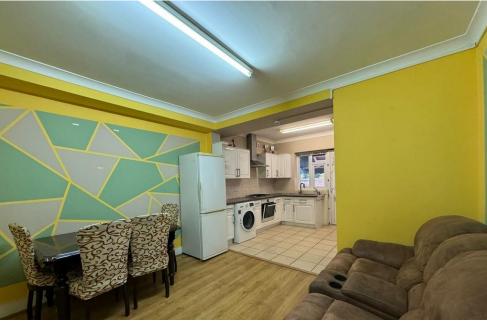

KITCHENY
6.40m x 5.10m

Light visual control of the control of

- Semi detached house
- Driveway for 2 cars
- Garden
- Large Kitchen dinner
- 5 Bedrooms
- 3 Bathrooms
- 15 mins walk to kenton station
- Beautiful Woodcock Park
- 8 Mins walk to Claremont High School
- Ideal for investment