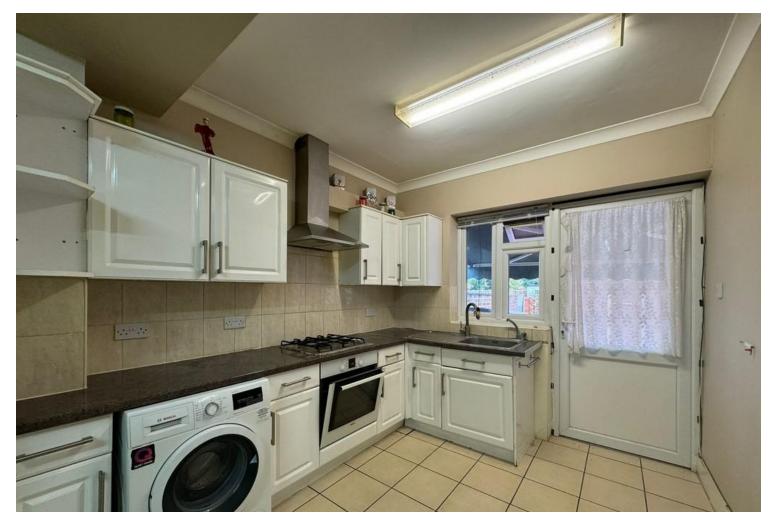

KITCHENY
6.40m x 5.10m

Light visual control of the control of

- Semi detached house
- Driveway for 2 cars
- Garden
- Large Kitchen dinner
- 5 Bedrooms
- 3 Bathrooms
- 15 mins walk to kenton station
- Beautiful Woodcock Park
- 8 Mins walk to Claremont High School
- Ideal for investment