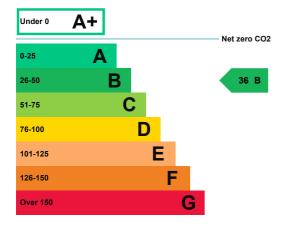

### **Energy rating and score**

This property's energy rating is B.

Properties get a rating from A+ (best) to G (worst) and a score.

The better the rating and score, the lower your property's carbon emissions are likely to be.