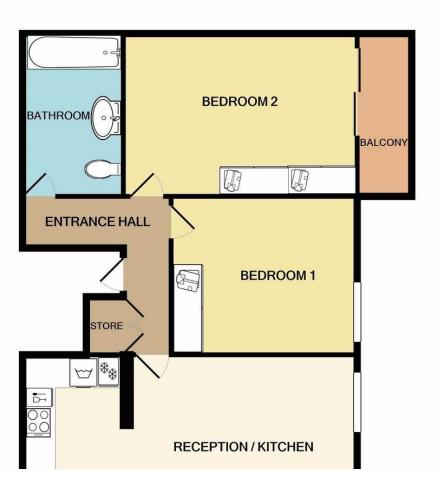

## **Property Summary**

- Third Floor Apartment
- Two double bedrooms
- Well presented flat
- Fully fitted kitchen
- Integrated appliances
- Open plan kitchen and reception
- Quality family Bathroom
- Private Balcony
- Gas central heating
- A vailable ASAP