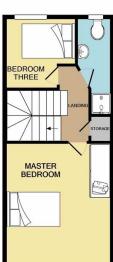

## **Property Summary**

GROUND FLOOR APPROX. FLOOR AREA 468 SQ.FT. (43.5 SQ.M.)

1ST FLOOR APPROX. FLOOR AREA 339 SQ.FT. (31.5 SQ.M.)

2ND FLOOR APPROX. FLOOR AREA 339 SQ.FT. (31.5 SQ.M.) (31.5 SQ.M.) TOTAL APPROX. FLOOR AREA 1145 SQ.FT. (106.4 SQ.M.) 'hilst every attempt has been made to ensure the accuracy of the floor plan contained here, measurement of doors, windows, rooms and any other items are approximate and no responsibility is taken for any error, omission, or missitement. This plan is for illustrative purposes only and should be used as such by any rospective purchaser. The services, systems and appliances shown have not been tested and no guarante as to their operability or efficiency can be given Made with Metropix @2020 of do