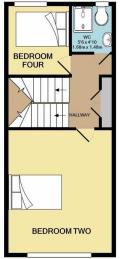

## **Property Summary**

GROUND FLOOR APPROX. FLOOR AREA 468 SQ.FT. (43.5 SQ.M.)

1ST FLOOR APPROX. FLOOR AREA 339 SQ.FT. (31.5 SQ.M.)

2ND FLOOR APPROX. FLOOR AREA 339 SQ.FT. (31.5 SQ.M.) (31.5 SQ.M.) TOTAL APPROX. FLOOR AREA 1145 SQ.FT. (106.4 SQ.M.) 'hilst every attempt has been made to ensure the accuracy of the floor plan contained here, measurement of doors, windows, rooms and any other items are approximate and no responsibility is taken for any error, omission, or missitement. This plan is for illustrative purposes only and should be used as such by any rospective purchaser. The services, systems and appliances shown have not been tested and no guarante as to their operability or efficiency can be given Made with Metropix @2020 of do