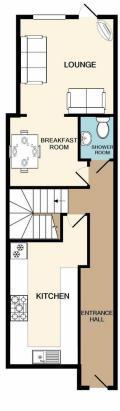

## **Property Summary**

GROUND FLOOR APPROX. FLOOR AREA 468 SQ.FT. (43.5 SQ.M.)

1ST FLOOR APPROX. FLOOR AREA 339 SQ.FT. (31.5 SQ.M.)

2ND FLOOR APPROX. FLOOR AREA 339 SQ.FT. (31.5 SQ.M.) (31.5 SQ.M.) TOTAL APPROX. FLOOR AREA 1145 SQ.FT. (106.4 SQ.M.) 'hilst every attempt has been made to ensure the accuracy of the floor plan contained here, measurement of doors, windows, rooms and any other items are approximate and no responsibility is taken for any error, omission, or missitement. This plan is for illustrative purposes only and should be used as such by any rospective purchaser. The services, systems and appliances shown have not been tested and no guarante as to their operability or efficiency can be given Made with Metropix @2020 of do