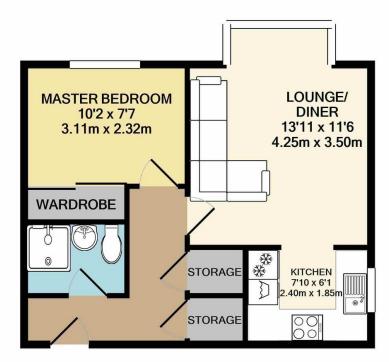

## **Property Summary**

TOTAL APPROX. FLOOR AREA 396 SQ.FT. (36.8 SQ.M.)

Whilst every attempt has been made to ensure the accuracy of the floor plan contained here, measurements of doors, windows, rooms and any other items are approximate and no responsibility is taken for any error, omission, or mis-statement. This plan is for illustrative purposes only and should be used as such by any prospective purchaser. The services, systems and appliances shown have not been tested and no guarantee